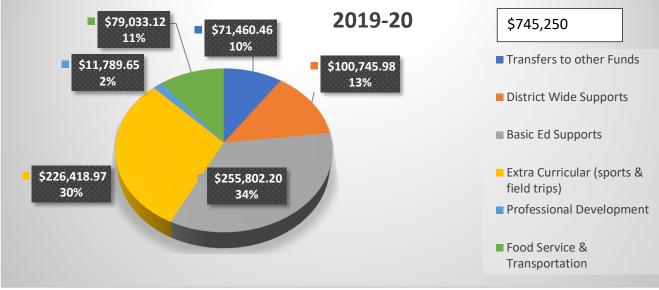

## LOCAL EXPENSE HISTORY

|                               | 2022-23 |            | 2021-22 |            | 2020-21 |            | 2019-20 |            |
|-------------------------------|---------|------------|---------|------------|---------|------------|---------|------------|
| Transfers to other Funds      | \$      |            | \$      |            | \$      | 115,677.08 | \$      | 71,460.46  |
|                               | -       |            | -       |            |         |            |         |            |
| District Wide Supports        | \$      | 73,192.23  | \$      | 113,278.12 | \$      | 61,516.04  | \$      | 100,745.98 |
| Basic Ed Supports             | \$      | 185,705.72 | \$      | 187,698.30 | \$      | 118,152.24 | \$      | 255,802.20 |
| Extra-Curricular (sports &    | \$      | 292,038.05 | \$      | 278,545.36 | \$      | 183,627.67 | \$      | 226,418.97 |
| field trips)                  |         |            |         |            |         |            |         |            |
| Professional Development      | \$      | 22,824.71  | \$      | 24,422.80  | \$      | 14,341.36  | \$      | 11,789.65  |
| Food Service & Transportation | \$      | 3,590.87   | \$      | 95,360.73  | \$      | 49,059.59  | \$      | 79,033.12  |

|                            | 2022-23 |           | 2021-22 |            | 2020-21 |                    | 2019-20 |            |
|----------------------------|---------|-----------|---------|------------|---------|--------------------|---------|------------|
| Transfers to other Funds   | \$      |           | \$      |            | \$      | 115,677.08         | \$      | 71,460.46  |
|                            | -       |           | -       |            |         |                    |         |            |
| District Wide Supports     | \$      | 73,192.23 | \$      | 113,278.12 | \$      | 61,516.04          | \$      | 100,745.98 |
| Basic Ed Supports          | \$ 1    | 85,705.72 | \$      | 187,698.30 | \$      | 118,152.24         | \$      | 255,802.20 |
| Extra-Curricular (sports & | \$ 2    | 92,038.05 | \$      | 278,545.36 | \$      | 183,627.67         | \$      | 226,418.97 |
| field trips)               |         |           |         |            |         |                    |         |            |
| Professional Development   | \$      | 22,824.71 | \$      | 24,422.80  | \$      | 14,341.36          | \$      | 11,789.65  |
| Food Service &             | \$      | 3,590.87  | \$      | 95,360.73  | \$      | 49 <i>,</i> 059.59 | \$      | 79,033.12  |
| Transportation             |         |           |         |            |         |                    |         |            |