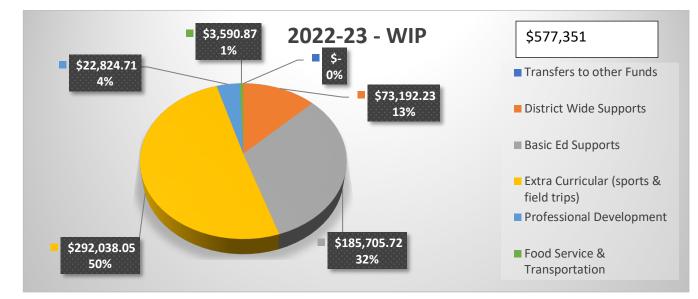

## LOCAL EXPENSE HISTORY

|                               | 2022-23 |            | 2021-22 |            | 2020-21 |            | 2019-20 |            |
|-------------------------------|---------|------------|---------|------------|---------|------------|---------|------------|
| Transfers to other Funds      | \$      |            | \$      |            | \$      | 115,677.08 | \$      | 71,460.46  |
|                               | -       |            | -       |            |         |            |         |            |
| District Wide Supports        | \$      | 73,192.23  | \$      | 113,278.12 | \$      | 61,516.04  | \$      | 100,745.98 |
| Basic Ed Supports             | \$      | 185,705.72 | \$      | 187,698.30 | \$      | 118,152.24 | \$      | 255,802.20 |
| Extra-Curricular (sports &    | \$      | 292,038.05 | \$      | 278,545.36 | \$      | 183,627.67 | \$      | 226,418.97 |
| field trips)                  |         |            |         |            |         |            |         |            |
| Professional Development      | \$      | 22,824.71  | \$      | 24,422.80  | \$      | 14,341.36  | \$      | 11,789.65  |
| Food Service & Transportation | \$      | 3,590.87   | \$      | 95,360.73  | \$      | 49,059.59  | \$      | 79,033.12  |

|                            | 2022-23 |           | 2021-22 |            | 2020-21 |                    | 2019-20 |            |
|----------------------------|---------|-----------|---------|------------|---------|--------------------|---------|------------|
| Transfers to other Funds   | \$      |           | \$      |            | \$      | 115,677.08         | \$      | 71,460.46  |
|                            | -       |           | -       |            |         |                    |         |            |
| District Wide Supports     | \$      | 73,192.23 | \$      | 113,278.12 | \$      | 61,516.04          | \$      | 100,745.98 |
| Basic Ed Supports          | \$ 1    | 85,705.72 | \$      | 187,698.30 | \$      | 118,152.24         | \$      | 255,802.20 |
| Extra-Curricular (sports & | \$ 2    | 92,038.05 | \$      | 278,545.36 | \$      | 183,627.67         | \$      | 226,418.97 |
| field trips)               |         |           |         |            |         |                    |         |            |
| Professional Development   | \$      | 22,824.71 | \$      | 24,422.80  | \$      | 14,341.36          | \$      | 11,789.65  |
| Food Service &             | \$      | 3,590.87  | \$      | 95,360.73  | \$      | 49 <i>,</i> 059.59 | \$      | 79,033.12  |
| Transportation             |         |           |         |            |         |                    |         |            |