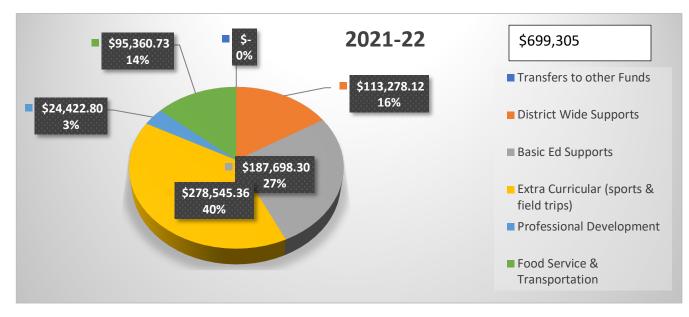

## LOCAL EXPENSE HISTORY

|                               | 2022-23 |            | 2021-22 |            | 2020-21 |            | 2019-20 |            |
|-------------------------------|---------|------------|---------|------------|---------|------------|---------|------------|
| Transfers to other Funds      | \$      |            | \$      |            | \$      | 115,677.08 | \$      | 71,460.46  |
|                               | -       |            | -       |            |         |            |         |            |
| District Wide Supports        | \$      | 73,192.23  | \$      | 113,278.12 | \$      | 61,516.04  | \$      | 100,745.98 |
| Basic Ed Supports             | \$      | 185,705.72 | \$      | 187,698.30 | \$      | 118,152.24 | \$      | 255,802.20 |
| Extra-Curricular (sports &    | \$      | 292,038.05 | \$      | 278,545.36 | \$      | 183,627.67 | \$      | 226,418.97 |
| field trips)                  |         |            |         |            |         |            |         |            |
| Professional Development      | \$      | 22,824.71  | \$      | 24,422.80  | \$      | 14,341.36  | \$      | 11,789.65  |
| Food Service & Transportation | \$      | 3,590.87   | \$      | 95,360.73  | \$      | 49,059.59  | \$      | 79,033.12  |

|                            | 2022-23 |           | 2021-22 |            | 2020-21 |                    | 2019-20 |            |
|----------------------------|---------|-----------|---------|------------|---------|--------------------|---------|------------|
| Transfers to other Funds   | \$      |           | \$      |            | \$      | 115,677.08         | \$      | 71,460.46  |
|                            | -       |           | -       |            |         |                    |         |            |
| District Wide Supports     | \$      | 73,192.23 | \$      | 113,278.12 | \$      | 61,516.04          | \$      | 100,745.98 |
| Basic Ed Supports          | \$ 1    | 85,705.72 | \$      | 187,698.30 | \$      | 118,152.24         | \$      | 255,802.20 |
| Extra-Curricular (sports & | \$ 2    | 92,038.05 | \$      | 278,545.36 | \$      | 183,627.67         | \$      | 226,418.97 |
| field trips)               |         |           |         |            |         |                    |         |            |
| Professional Development   | \$      | 22,824.71 | \$      | 24,422.80  | \$      | 14,341.36          | \$      | 11,789.65  |
| Food Service &             | \$      | 3,590.87  | \$      | 95,360.73  | \$      | 49 <i>,</i> 059.59 | \$      | 79,033.12  |
| Transportation             |         |           |         |            |         |                    |         |            |