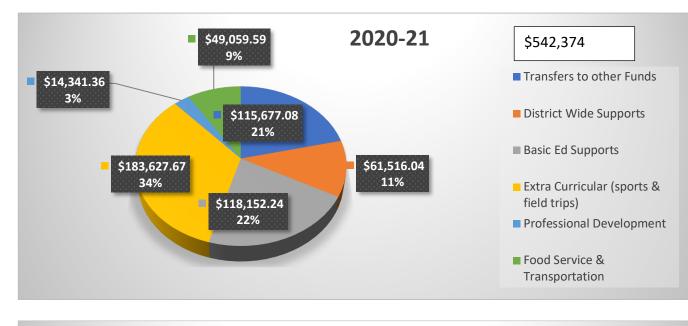

## LOCAL EXPENSE HISTORY

|                               | 2022-23 |            | 2021-22 |            | 2020-21 |            | 2019-20 |            |
|-------------------------------|---------|------------|---------|------------|---------|------------|---------|------------|
| Transfers to other Funds      | \$      |            | \$      |            | \$      | 115,677.08 | \$      | 71,460.46  |
|                               | -       |            | -       |            |         |            |         |            |
| District Wide Supports        | \$      | 73,192.23  | \$      | 113,278.12 | \$      | 61,516.04  | \$      | 100,745.98 |
| Basic Ed Supports             | \$      | 185,705.72 | \$      | 187,698.30 | \$      | 118,152.24 | \$      | 255,802.20 |
| Extra-Curricular (sports &    | \$      | 292,038.05 | \$      | 278,545.36 | \$      | 183,627.67 | \$      | 226,418.97 |
| field trips)                  |         |            |         |            |         |            |         |            |
| Professional Development      | \$      | 22,824.71  | \$      | 24,422.80  | \$      | 14,341.36  | \$      | 11,789.65  |
| Food Service & Transportation | \$      | 3,590.87   | \$      | 95,360.73  | \$      | 49,059.59  | \$      | 79,033.12  |

|                            | 2022-23 |           | 2021-22 |            | 2020-21 |                    | 2019-20 |            |
|----------------------------|---------|-----------|---------|------------|---------|--------------------|---------|------------|
| Transfers to other Funds   | \$      |           | \$      |            | \$      | 115,677.08         | \$      | 71,460.46  |
|                            | -       |           | -       |            |         |                    |         |            |
| District Wide Supports     | \$      | 73,192.23 | \$      | 113,278.12 | \$      | 61,516.04          | \$      | 100,745.98 |
| Basic Ed Supports          | \$ 1    | 85,705.72 | \$      | 187,698.30 | \$      | 118,152.24         | \$      | 255,802.20 |
| Extra-Curricular (sports & | \$ 2    | 92,038.05 | \$      | 278,545.36 | \$      | 183,627.67         | \$      | 226,418.97 |
| field trips)               |         |           |         |            |         |                    |         |            |
| Professional Development   | \$      | 22,824.71 | \$      | 24,422.80  | \$      | 14,341.36          | \$      | 11,789.65  |
| Food Service &             | \$      | 3,590.87  | \$      | 95,360.73  | \$      | 49 <i>,</i> 059.59 | \$      | 79,033.12  |
| Transportation             |         |           |         |            |         |                    |         |            |